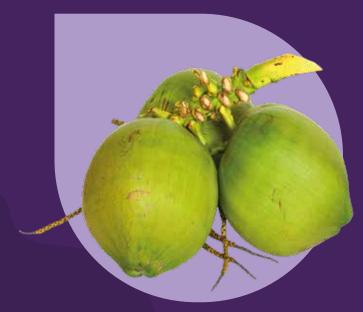

## Green Coconut

- Common name: Green Coconut
- Scientific name: Cocos nucifera
  - Production: All year
  - Tariff Code: 080119000000
- Quantity per Pallet: 54-60 boxes
  - Pallets per Container: 20 22
  - Presentation: Cardboard boxes