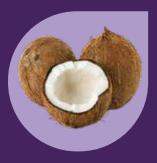

## Dry Coconut

- Common name: Brown Coconut
- Scientific name: Cocos nucifera
- Production: All year
- Presentation: Bags
- Pallets per Container: 20
- Bags per Pallet: 45 bags

## Green Coconut

- Common name: Green Coconut
- Scientific name: Cocos nucifera
  - Production: All year
  - Tariff Code: 080119000000
- Quantity per Pallet: 54-60 boxes
  - Pallets per Container: 20 22
  - Presentation: Cardboard boxes