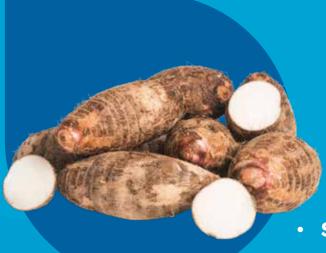

# Island Malanga

- Common name: Island taro, Eddoes head
- Scientific name: Colocasia sculenta
- Production: November to May
- Tariff Reference: 071450100011
- Boxes per pallet: 60
- Pallets per shipment: 20 22
- Presentation: Corrugated cardboard boxes
- Premium quality standard: Minimum 400 gr, Maximum: 2 kg