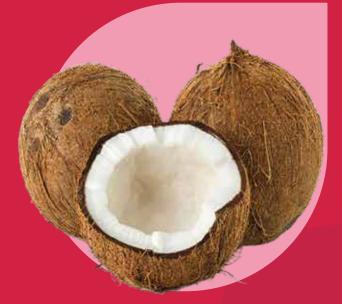

## Dry Coconut

- Common name: Brown Coconut
- Scientific name: Cocos nucifera
- Production: All year
- Presentation: Bags
- Pallets per Container: 20
- Bags per Pallet: 45 bags