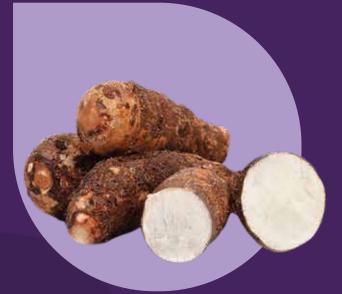

# Island Malanga

- Common name: Island taro, Eddoes head
- Scientific name: Colocasia sculenta
- Production: November to May
- Tariff Reference: 071450100011
- Boxes per pallet: 60
- Pallets per shipment: 20 22
- Presentation: Corrugated cardboard boxes
- Premium quality standard: Minimum 400 gr, Maximum: 2 kg

# White Malanga

- Common name: White Malanga
  - Scientific name: Xanthonoma Sagittifolium
  - Production: November to May
- Tariff Reference: 071450100011
  - Boxes per pallet: 60
  - Pallets per shipment: 20 22
- Presentation: Corrugated cardboard boxes
- Premium quality standard: Minimum 15 cm
  - Second quality: Minimum 10 cm a 15 cm

# Lilac Malanga

- Common name: Lilac Malanga
- Scientific name: Xanthonoma Sagittifolium
- **Production:** November to May
- Tariff Reference: 071450100011
- Boxes per pallet: 60
- Pallets per shipment: 20 22
- **Presentation:** Corrugated cardboard boxes
- Premium quality standard: Minimum 15 cm

## Eddoes

- Common name: Eddoes, ñampí
  Scientific name: Colocasia esculenta
  Production: All year
  - Tariff Reference: 071450100011
    - Boxes per pallet: 60, 66, 100
    - Pallets per shipment: 20- 22
- Presentation: Corrugated cardboard boxes
- Premium quality standard: Minimum 80 gr