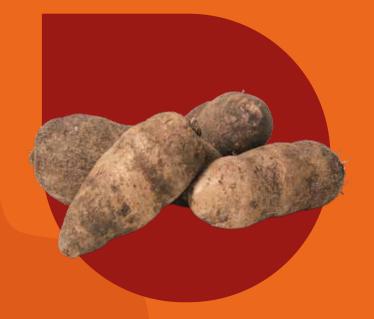

## Eddoes

- Common name: Eddoes, ñampí
  Scientific name: Colocasia esculenta
  Production: All year
  - Tariff Reference: 071450100011
    - Boxes per pallet: 60, 66, 100
    - Pallets per shipment: 20- 22
- Presentation: Corrugated cardboard boxes
- Premium quality standard: Minimum 80 gr