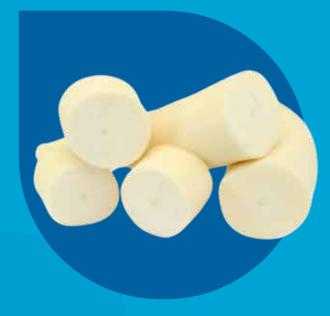

#### Cassava

- Common name: Cassava, yuca
- Scientific name: Manihot sculenta
- **Production:** All year
- Tariff Reference: 071410000011
- Boxes per pallet: 60 66
- Pallets per shipment: 20 22
- **Presentation:** Corrugated cardboard boxes
- Premium quality standard: Min Length: 20 cm, Min Width: 4 cm

## **Peeled Yuca**

- Common name: Cassava, yuca
- Scientific name: Manihot sculenta
  - Production: All year
  - Tariff Reference: 071410000011
    - Boxes per pallet: 54 60
    - Pallets per shipment: 20 22
      - Presentation: Mesh bags
- Premium quality standard: Min Length: 8 cm, Min Width: 4 cm