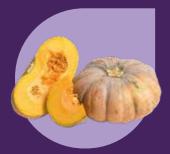

# Pumpkin

- Common name: Pumpkin
- Scientific name: Cucurbita moschata
- Production: All year
- Tariff Reference: 070993100010
- Mesh bags per pallet: 54, 80 85
- Pallets per shipment: 20
- **Presentation:** Palletized in Mesh bags, Wooden boxes or corrugated cardboard boxes
- **Premium quality standard:** Minimum weight: 2 kg