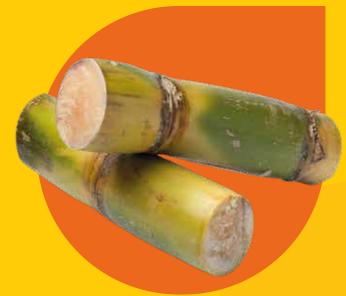

#### Green Sugar Cane

- Common name: Sugar Cane
- Scientific name: Saccharum officinarum
- Production: All year
- Tariff Code: 121293000091
- Presentation: Cardboard boxes or bundles
- Bags per Pallet: 60-66 bags