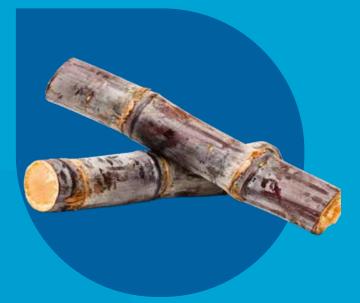

#### Purple Sugar Cane

- Common name: Sugar Cane
- Scientific name: Saccharum
  officinarum purpureum
  - Production: All year
  - Tariff Code: 121293000091
- Presentation: Cardboard boxes or bundles
  - Bags per Pallet: 60-66 bags